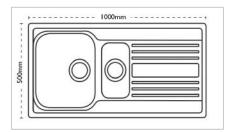

## Sink Details

| Material:         | Stainless Steel |
|-------------------|-----------------|
| Sink Range:       | Rapid           |
| Min Cabinet Size: | 600mm           |
| Colour:           | Brushed         |
| Unit Dimensions   |                 |
|                   |                 |
| Left to Right:    | 1000mm          |
| Front to Back:    | 500mm           |
|                   |                 |
| Bowl Dimensions   |                 |
|                   |                 |
| Left to Right:    | 340mm           |
| Front to Back:    | 400mm           |
| Height:           | 190mm           |
|                   |                 |
|                   |                 |

Second Bowl Dimensions

| Left to Right: | 160mm |
|----------------|-------|
| Front to Back: | 300mm |
| Height:        | 120mm |

| Cut-Out Dimensions               |                |
|----------------------------------|----------------|
| Left to Right:<br>Front to Back: | 980mm<br>480mm |
| Cut-Out Dimensions               |                |

Tap Hole:

35mm